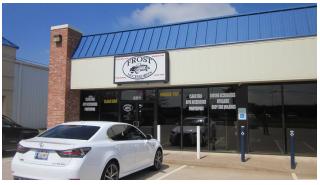

## SPACE NOW AVAILABLE

Available SF: 3,000 SF

Lease Rate: Negotiable

**Lot Size:** 0.52 Acres

**Building Size:** 8,000 SF

**Zoning:** C-3

Sub Market: North

This space shares the building with the popular Gellco Clothing & Shoe store.

Easy access to Broadway Extension and Kilpatrick Turnpike - Great visibility to Memorial Rd.

. Showroom

. Office

. Kitchen

. Warehouse

. Pylon signage available

FOR MORE INFORMATION, CONTACT

Susan Brinkley