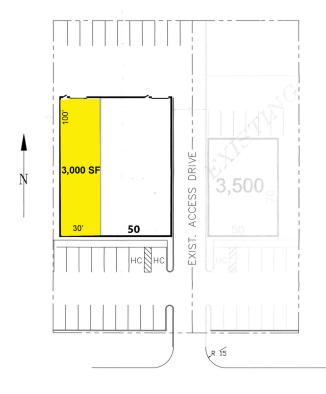

## SPACE NOW AVAILABLE

Available SF: 3,000 SF

Lease Rate: Negotiable

**Lot Size:** 0.52 Acres

**Building Size:** 8,000 SF

**Zoning:** C-3

Sub Market: North

This space shares the building with the popular Gellco Clothing & Shoe store.

Easy access to Broadway Extension and Kilpatrick Turnpike - Great visibility to Memorial Rd.

. Showroom

. Office

. Kitchen

. Warehouse

. Pylon signage available

FOR MORE INFORMATION, CONTACT

Susan Brinkley