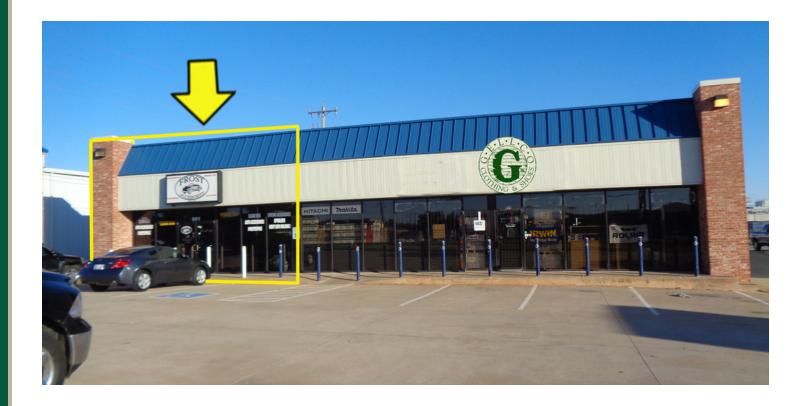

## SPACE NOW AVAILABLE

Available SF: 3,000 SF

Lease Rate: Negotiable

**Lot Size:** 0.52 Acres

**Building Size:** 8,000 SF

**Zoning:** C-3

Sub Market: North

This space shares the building with the popular Gellco Clothing & Shoe store.

Easy access to Broadway Extension and Kilpatrick Turnpike - Great visibility to Memorial Rd.

. Showroom

. Office

. Kitchen

. Warehouse

. Pylon signage available

FOR MORE INFORMATION, CONTACT

Susan Brinkley