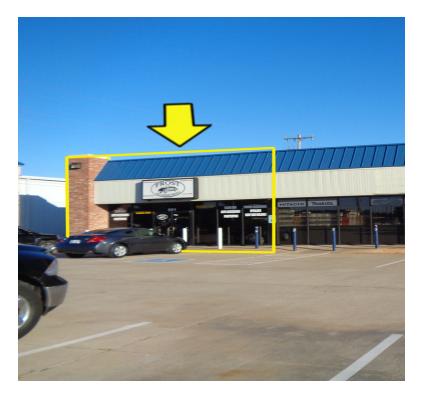

## SPACE NOW AVAILABLE

Available SF: 3,000 SF

Lease Rate: Negotiable

**Lot Size:** 0.52 Acres

**Building Size:** 8,000 SF

**Zoning:** C-3

Sub Market: North

This space shares the building with the popular Gellco Clothing & Shoe store.

Easy access to Broadway Extension and Kilpatrick Turnpike - Great visibility to Memorial Rd.

. Showroom

. Office

. Kitchen

. Warehouse

. Pylon signage available

FOR MORE INFORMATION, CONTACT

Susan Brinkley